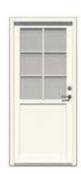

#### > Casement Doors

The casement door may be used as an exit to a garden, balcony or terrace, for example from a living room or bedroom. The door can be divided by glazing bars or infill panels chosen to complement the overall building design.

#### > Sliding Doors

The sliding door takes up very little room and is specially designed for narrow terraces and balconies to optimise the space available. VELFAC sliding doors are available with standard (72mm) or low (25mm) threshold.