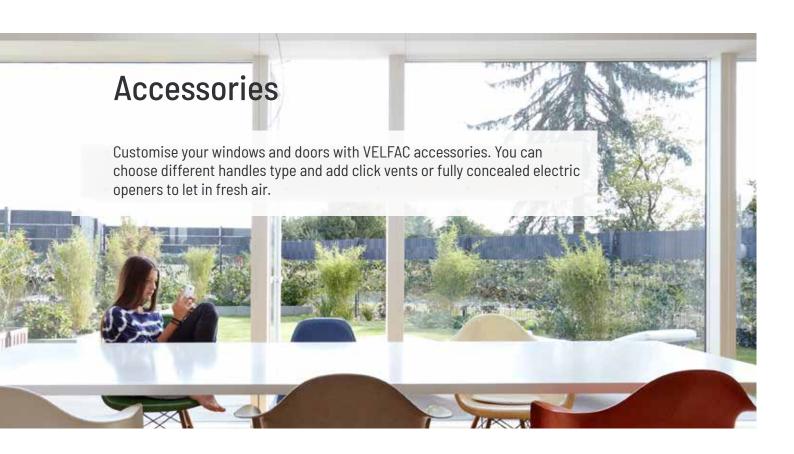

#### Choose your own window features

All VELFAC windows and doors are tailor made. You can specify size and shape, mix and match hundreds of frame colours, and choose from a variety of handle functions and surface finishes. Choose between click vents or fully concealed electric openers to let in fresh air.

#### > Ventilation:

The fully concealed, anodized click vent helps improve ventilation and the indoor climate.

Restrictors limit opening of the window to about 50cm. They need to be released before the window can be opened completely.