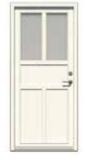

#### > Casement Doors

The casement door may be used as an exit to a garden, balcony or terrace, for example from a living room or bedroom. The door can be divided by glazing bars or infill panels chosen to complement the overall building design.

#### > Sliding Doors

The sliding door takes up very little room and is specially designed for narrow terraces and balconies to optimise the space available. VELFAC sliding doors are available with standard (72mm) or low (25mm) threshold.