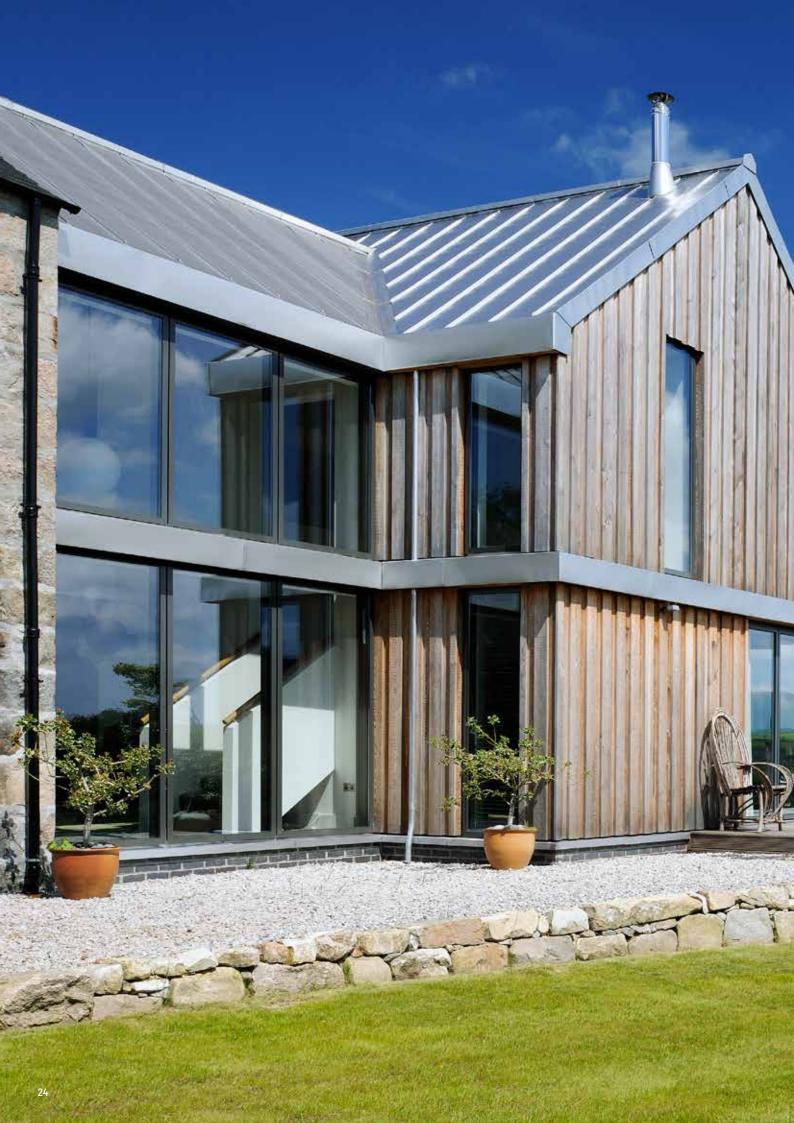

#### What does a VELFAC composite window look like?

The VELFAC frame design brings together the best of both worlds - the warmth of internal wood and the durability of external aluminium.

Inside the frame the glass panes are separated by a cavity filled with argon - which has an insulating effect.

#### Reduce the use of artificial lighting

The VELFAC slim frame design not only looks good but also lets up to 50% more natural light into your home, reducing the need for artificial lighting. Natural light has also been proven to have a positive psychological effect on people who are exposed to it.

## Let daylight in

> Conventional window

> VELFAC 200

VELFAC is characterised by slim profiles which give your home an elegant look and let in more light.

VELFAC windows and doors combine beauty, strength and function with an unrivalled focus on detail. Our signature frame is both slim and elegant, a design which not only looks good but which also lets significantly more natural light into your house than a traditionally styled alternative, increasing the feeling of light and space within a room.