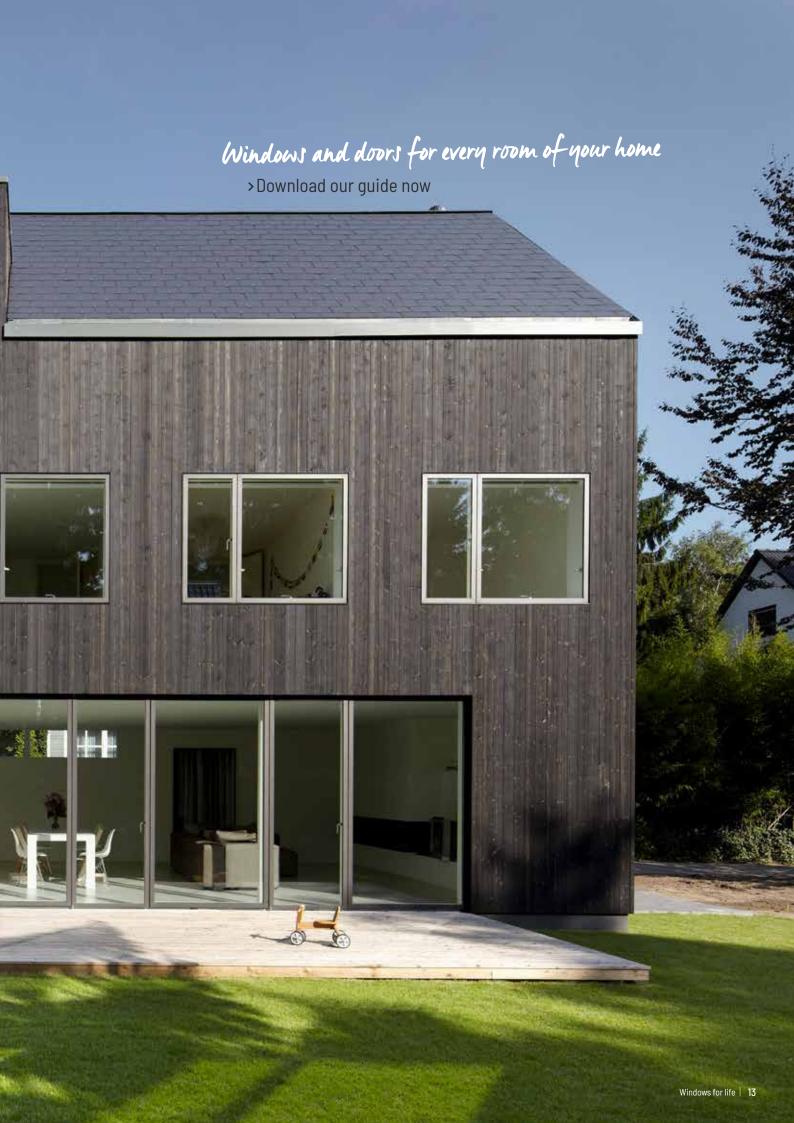

also featuring a wood and aluminium construction, glazed doors provide maximum daylight.
They are available in a wide range of panel configurations – and glazing bar options – resulting in an impressive variety of glazing designs.



# **Inspiration** – door combinations



Plain



Plain with square multi lights



Plain with diamond light



Fishbone with diamond glass



Vertical with small rectangle glass



Plain with long rectangle glass and kick plate



Plain with half round glass



Plain with farmhouse glass



Plain with round glass



Plain with oval glass



Antique



Classic



Glazed door with 1 panel



Glazed door with 2 bottom panels



Two top lights and 2 bottom panels



Top multi lights and one bottom panel



Two top lights and bottom panels



Multi lights door





## Details that make the difference

Mix and match hundreds of frame colours and surface finishes.

With VELFAC, you can choose the ideal colour for your new windows and you can specify different colours for internal and external frames.

The external frames can be finished in any RAL colour, granite or metallic. VELFAC Standard RAL colours come at no additional costs.

#### VELFAC standard colours\*



\*Overview of RAL standard colours: All colours are available in gloss and matt finish. Wood = standard colour available for internal wood also

- > Wide range of standard colours
- > Granite or Metallic available as special finish options





#### > Handles:



All espagnolettes can be supplied with a lock and key for extra security or with a child-lock button.

#### > Ventilation:



T