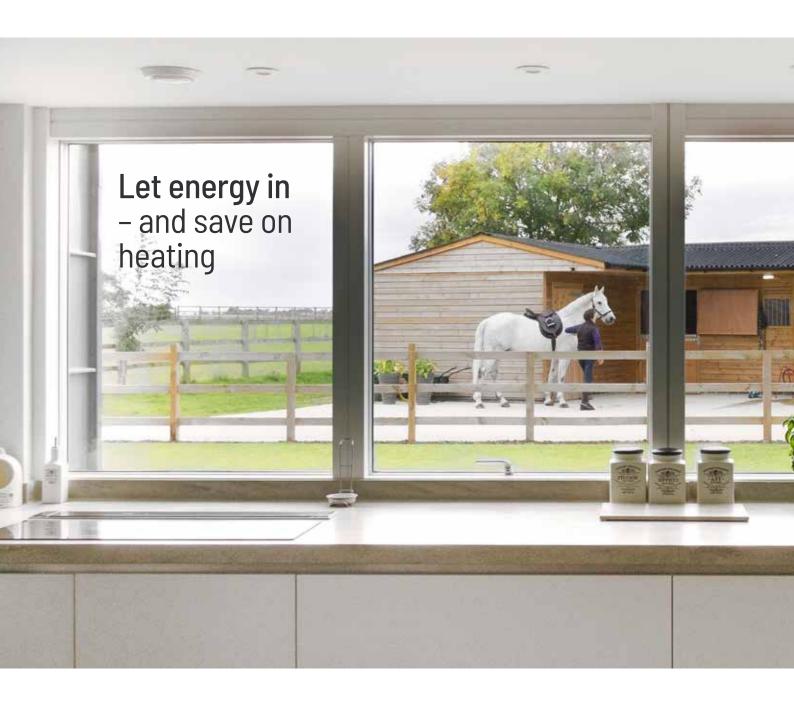

- > Slim frames
- > Uniform appearance, regardless of opening function
- > Up to 50% more daylight entering the interior

VELFAC windows are specifically designed to generate more energy than they lose – reducing heating bills and  $\rm CO_2$  emissions.

Our most energy efficient composite windows meet the energy requirements of today and tomorrow by actively generating more energy within the home – in the form of light and heat – than they lose.

Ideal for all types of houses, both low carbon and traditional, VELFAC energy efficient windows feature low-energy glazing as standard, as either double or triple glazing.

VELFAC 200 ENERGY is triple glazed to maximise energy efficiency. You can easily combine it with the double glazed VELFAC 200 window system without any visible difference to your façade.

Our windows can reduce your heating needs while also helping maintain a better indoor climate, saving potentially hundreds of pounds in energy bills.