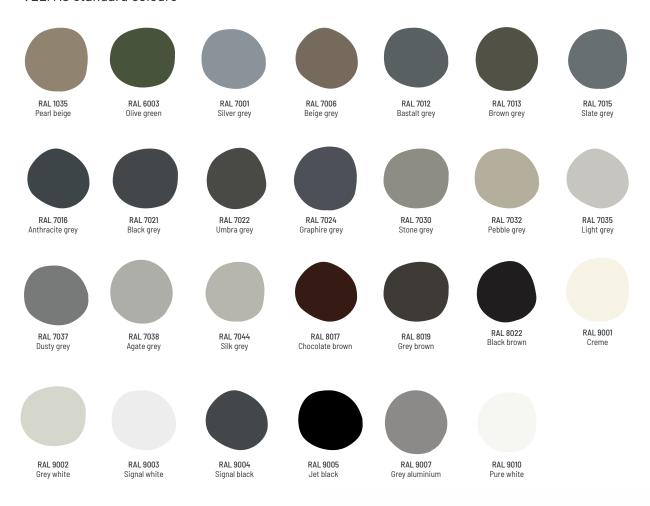

The external frames can be finished in any RAL colour, granite or metallic. VELFAC Standard RAL colours come at no additional costs.

#### VELFAC standard colours\*

\*Overview of RAL standard colours: All colours are available in gloss and matt finish. Wood = standard colour available for internal wood also

- > Wide range of standard colours
- > Granite or Metallic available as special finish options