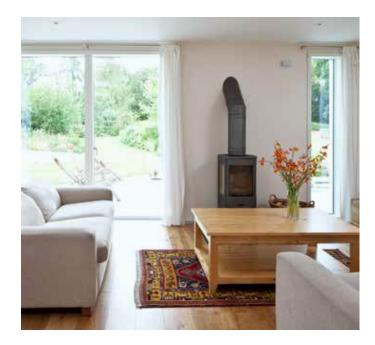

## Let daylight in

> Conventional window

> VELFAC 200

VELFAC is characterised by slim profiles which give your home an elegant look and let in more light.

VELFAC windows and doors combine beauty, strength and function with an unrivalled focus on detail. Our signature frame is both slim and elegant, a design which not only looks good but which also lets significantly more natural light into your house than a traditionally styled alternative, increasing the feeling of light and space within a room.

This natural light reduces the need for artificial lighting and encourages a feeling of well-being, and can have a positive impact on the apparent size of the interior.

Even smaller rooms can appear larger if they have an ample supply of natural light.