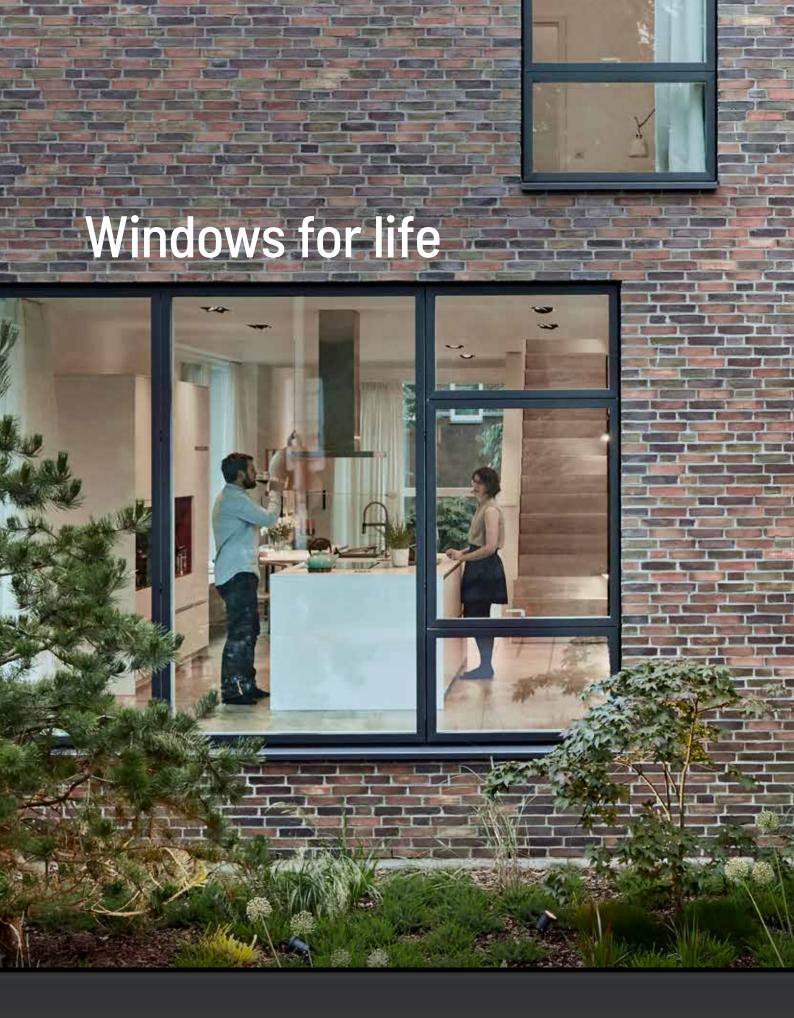

## Discover all the benefits of VELFAC composite windows and doors

#### What does a VELFAC composite window look like?

The VELFAC frame design brings together the best of both worlds - the warmth of internal wood and the durability of external aluminium.

Inside the frame the glass panes are separated by a cavity filled with argon - which has an insulating effect.