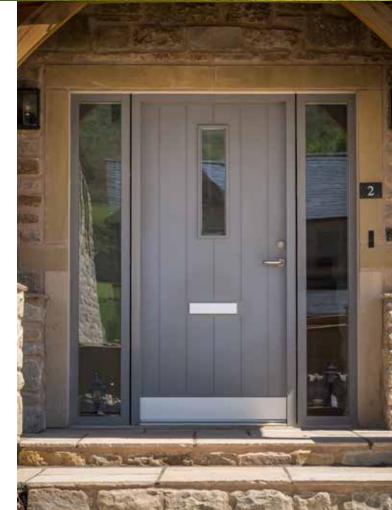

A front door is your home's face to the outside world. It gives it personality and a distinctive touch. A VELFAC door combines contemporary style with all the high performance features you would expect of a door built to VELFAC standards.

#### VELFAC access doors are available in two types:

> Flush doors – constructed from wood and aluminium, flush doors are available in a number of external designs and can incorporate a range of glass apertures. External profiling can also be specified for added detail and interest.

> Glazed doors – also featuring a wood and aluminium construction, glazed doors provide maximum daylight.
They are available in a wide range of panel configurations – and glazing bar options – resulting in an impressive variety of glazing designs.