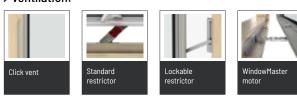

#### > Ventilation:

The fully concealed, anodized click vent helps improve ventilation and the indoor climate.

Restrictors limit opening of the window to about 50cm. They need to be released before the window can be opened completely.

The WindowMaster motor can be computer controlled and used in natural ventilated projects or where windows are inaccessible.