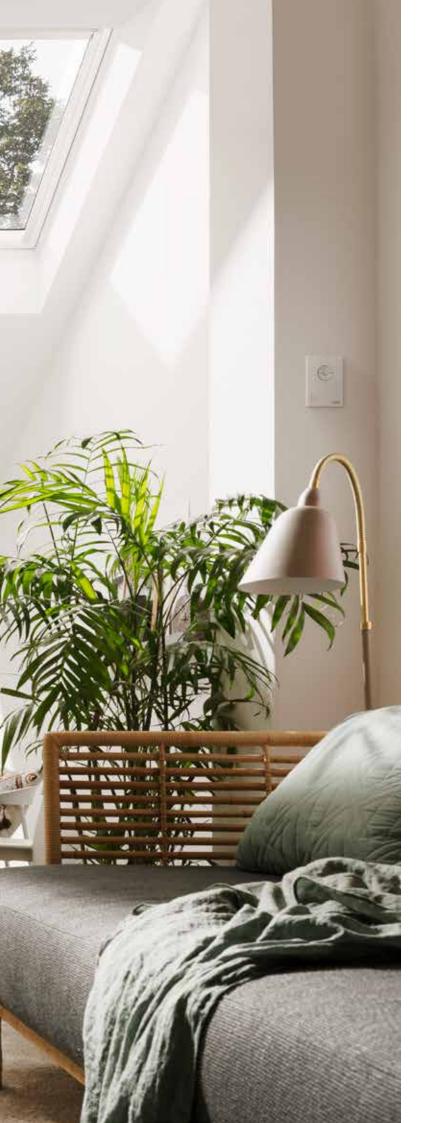

#### What does a VELFAC composite window look like?

The VELFAC frame design brings together the best of both worlds - the warmth of internal wood and the durability of external aluminium.

Inside the frame the glass panes are separated by a cavity filled with argon - which has an insulating effect.

#### Reduce the use of artificial lighting

The VELFAC slim frame design not only looks good but also lets up to 50% more natural light into your home, reducing the need for artificial lighting. Natural light has also been proven to have a positive psychological effect on people who are exposed to it.

## Let daylight in

> Conventional window

> VELFAC 200

VELFAC is characterised by slim profiles which give your home an elegant look and let in more light.

VELFAC windows and doors combine beauty, strength and function with an unrivalled focus on detail. Our signature frame is both slim and elegant, a design which not only looks good but which also lets significantly more natural light into your house than a traditionally styled alternative, increasing the feeling of light and space within a room.

This natural light reduces the need for artificial lighting and encourages a feeling of well-being, and can have a positive impact on the apparent size of the interior.

Even smaller rooms can appear larger if they have an ample supply of natural light.