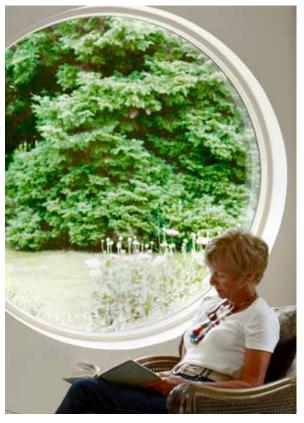

## Let daylight in

> Conventional window

> VELFAC 200

VELFAC is characterised by slim profiles which give your home an elegant look and let in more light.

VELFAC windows and doors combine beauty, strength and function with an unrivalled focus on detail. Our signature frame is both slim and elegant, a design which not only looks good but which also lets significantly more natural light into your house than a traditionally styled alternative, increasing the feeling of light and space within a room.

This natural light reduces the need for artificial lighting and encourages a feeling of well-being, and can have a positive impact on the apparent size of the interior.

Even smaller rooms can appear larger if they have an ample supply of natural light.

- > Slim frames
- > Uniform appearance, regardless of opening function
- > Up to 50% more daylight entering the interior

VELFAC windows are specifically designed to generate more energy than they lose – reducing heating bills and  $\rm CO_2$  emissions.