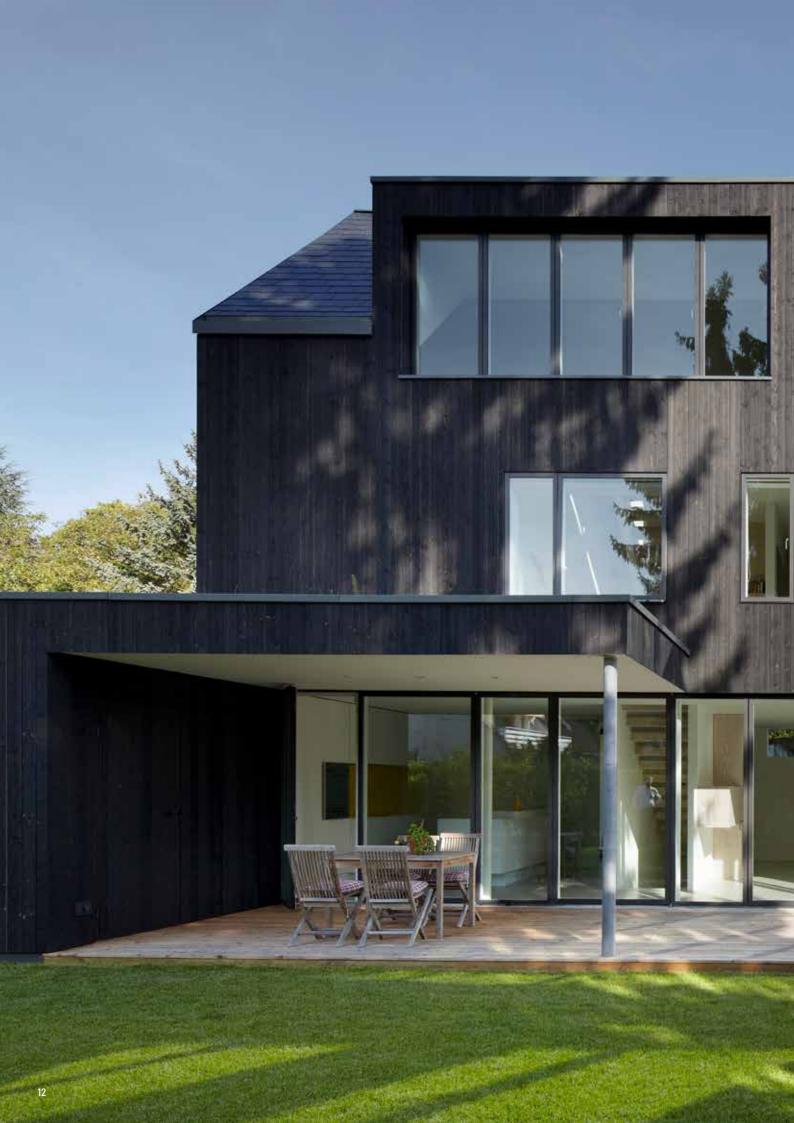

# Bring the outside in with VELFAC doors

If you want to make more of your outside space, enhance a fabulous view, or simply maximise natural light, VELFAC doors provide beautiful, secure and flexible solutions.

Multi-point locking brings peace of mind, and ensures the door closes tightly, eliminating draughts. Door construction also delivers excellent low energy performance.

VELFAC doors are the ideal complement to your VELFAC windows. Finished to match frame colours, inside and out, a VELFAC door features the same uniform sightlines that make VELFAC windows so distinctive, allowing a seamless transition from door to window.

Install VELFAC doors on their own, or with VELFAC window units to create stunning entrance features to add character and style to your house.