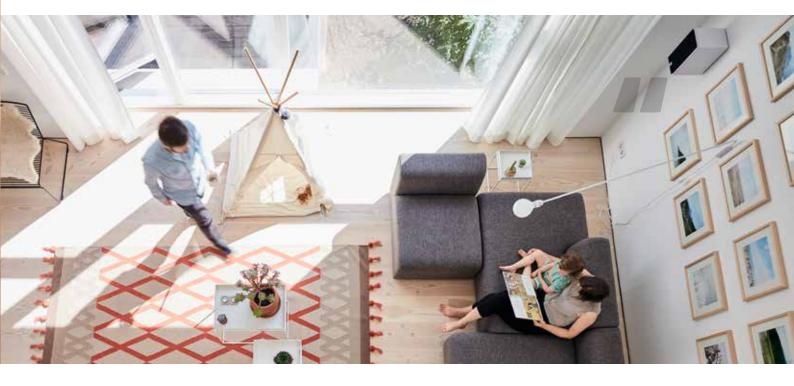

## Let daylight in

> Conventional window

> VELFAC 200

VELFAC is characterised by slim profiles which give your home an elegant look and let in more light.

VELFAC windows and doors combine beauty, strength and function with an unrivalled focus on detail. Our signature frame is both slim and elegant, a design which not only looks good but which also lets significantly more natural light into your house than a traditionally styled alternative, increasing the feeling of light and space within a room.

This natural light reduces the need for artificial lighting and encourages a feeling of well-being, and can have a positive impact on the apparent size of the interior.

Even smaller rooms can appear larger if they have an ample supply of natural light.

- > Slim frames
- > Uniform appearance, regardless of opening function
- > Up to 50% more daylight entering the interior

VELFAC windows are specifically designed to generate more energy than they lose – reducing heating bills and  $\rm CO_2$  emissions.