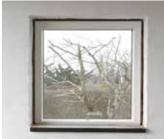

## Let daylight in

> Conventional window

> VELFAC 200

VELFAC is characterised by slim profiles which give your home an elegant look and let in more light.

VELFAC windows and doors combine beauty, strength and function with an unrivalled focus on detail. Our signature frame is both slim and elegant, a design which not only looks good but which also lets significantly more natural light into your house than a traditionally styled alternative, increasing the feeling of light and space within a room.