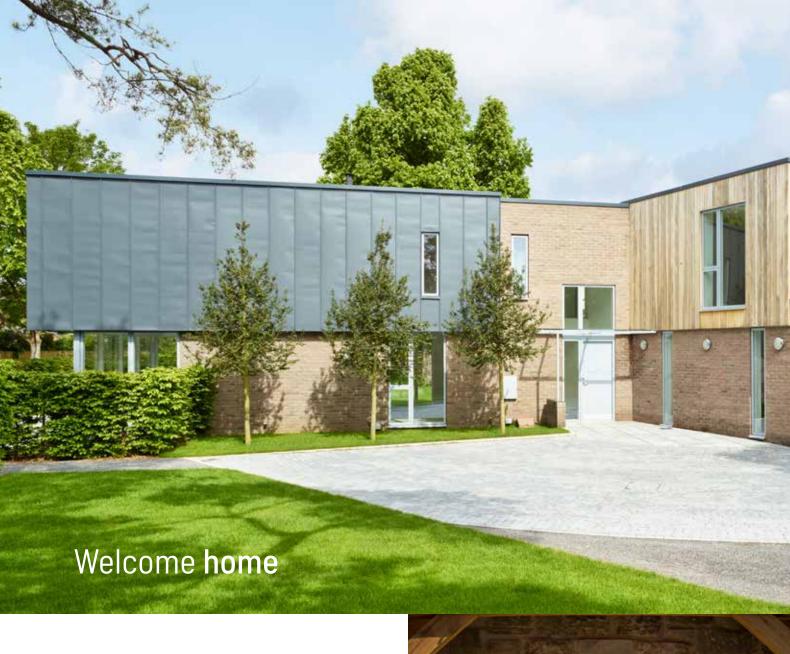

## Discover all the benefits of VELFAC composite windows and doors

#### What does a VELFAC composite window look like?

The VELFAC frame design brings together the best of both worlds - the warmth of internal wood and the durability of external aluminium.

Inside the frame the glass panes are separated by a cavity filled with argon - which has an insulating effect.

#### Reduce the use of artificial lighting

The VELFAC slim frame design not only looks good but also lets up to 50% more natural light into your home, reducing the need for artificial lighting. Natural light has also been proven to have a positive psychological effect on people who are exposed to it.