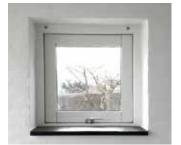

## Let daylight in

> Conventional window

> VELFAC 200

VELFAC is characterised by slim profiles which give your home an elegant look and let in more light.

VELFAC windows and doors combine beauty, strength and function with an unrivalled focus on detail. Our signature frame is both slim and elegant, a design which not only looks good but which also lets significantly more natural light into your house than a traditionally styled alternative, increasing the feeling of light and space within a room.