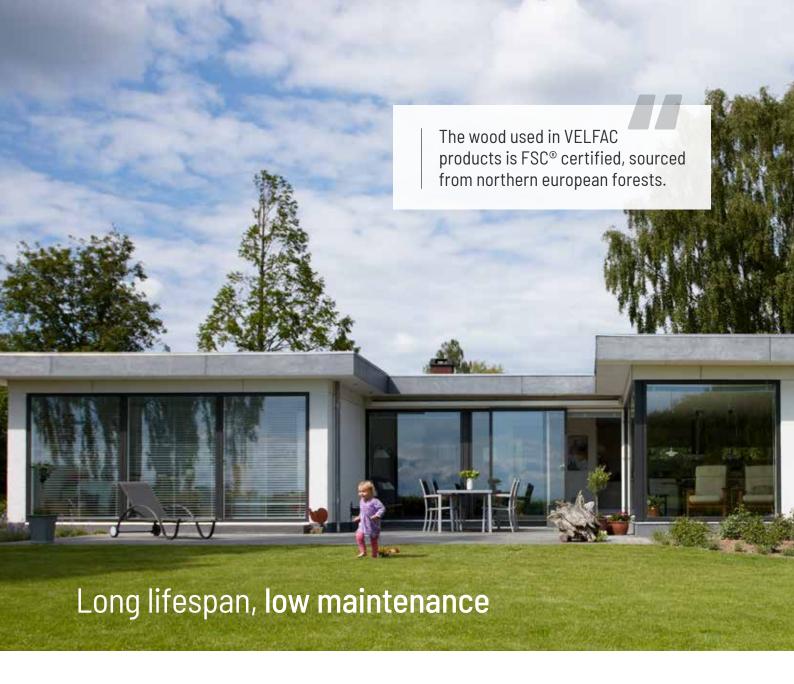

- > Reduce your energy bills
- > Shrink the carbon footprint of your house
- > Improve indoor climate and quality of life

All it takes to maintain our windows is regular cleaning and oiling once a year! VELFAC windows are virtually maintenance free, and have an expected lifetime of up to 60 years.

Once installed, a VELFAC window virtually takes care of itself, and only needs regular cleaning with soap and water and oiling of the hinges and handle once a year.

We are so sure about the quality and durability of our products that we offer a comprehensive product warranty of 12 years for our windows and 5 years for our casement, entrance and bifold doors.

#### Key features

- > No need to paint
- > A lifetime of up to 60 years
- > 12-year warranty on windows

Our windows and doors are tested to the extreme - watch our video