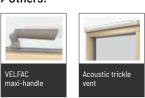

#### > Others:

The warm and non-slip surface of the maxi-handle makes opening the window easier for those with an infirm grip.

The acoustic trickle vent achieves a sound reduction value without compromising internal ventilation.