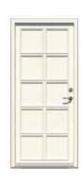

#### VELFAC access doors are available in two types:

> Flush doors – constructed from wood and aluminium, flush doors are available in a number of external designs and can incorporate a range of glass apertures. External profiling can also be specified for added detail and interest.

> Glazed doors – also featuring a wood and aluminium construction, glazed doors provide maximum daylight.
They are available in a wide range of panel configurations – and glazing bar options – resulting in an impressive variety of glazing designs.