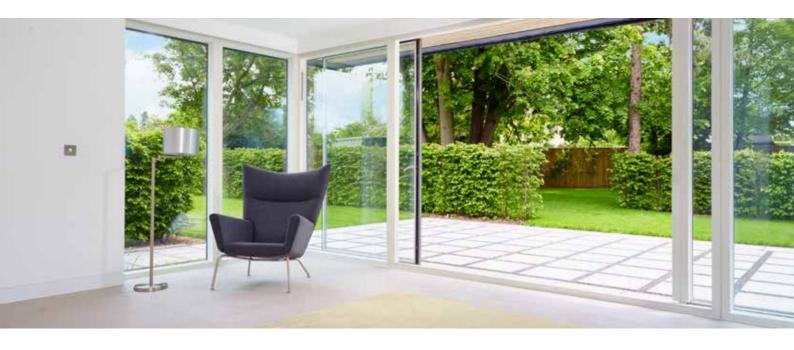

# Bring the outside in with VELFAC doors

If you want to make more of your outside space, enhance a fabulous view, or simply maximise natural light, VELFAC doors provide beautiful, secure and flexible solutions.

Multi-point locking brings peace of mind, and ensures the door closes tightly, eliminating draughts. Door construction also delivers excellent low energy performance.

VELFAC doors are the ideal complement to your VELFAC windows. Finished to match frame colours, inside and out, a VELFAC door features the same uniform sightlines that make VELFAC windows so distinctive, allowing a seamless transition from door to window.

Install VELFAC doors on their own, or with VELFAC window units to create stunning entrance features to add character and style to your house.