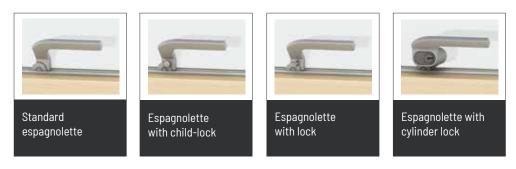

#### > Handles:

All espagnolettes can be supplied with a lock and key for extra security or with a child-lock button.