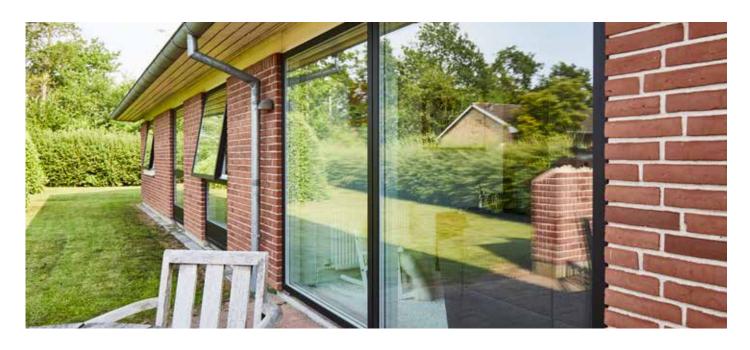

# Bring the outside in with VELFAC doors

If you want to make more of your outside space, enhance a fabulous view, or simply maximise natural light, VELFAC doors provide beautiful, secure and flexible solutions.

Multi-point locking brings peace of mind, and ensures the door closes tightly, eliminating draughts. Door construction also delivers excellent low energy performance.

VELFAC doors are the ideal complement to your VELFAC windows. Finished to match frame colours, inside and out, a VELFAC door features the same uniform sightlines that make VELFAC windows so distinctive, allowing a seamless transition from door to window.

Install VELFAC doors on their own, or with VELFAC window units to create stunning entrance features to add character and style to your house.