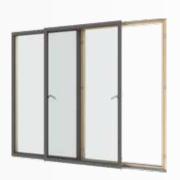

#### > Sliding Doors

The sliding door takes up very little room and is specially designed for narrow terraces and balconies to optimise the space available. VELFAC sliding doors are available with standard (72mm) or low (25mm) threshold.