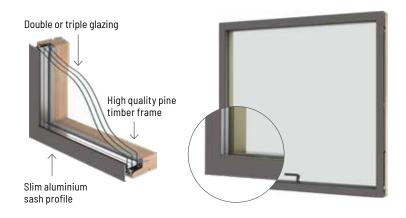

#### What does a VELFAC composite window look like?

The VELFAC frame design brings together the best of both worlds - the warmth of internal wood and the durability of external aluminium.

Inside the frame the glass panes are separated by a cavity filled with argon - which has an insulating effect.

The combination of our windows elements, insure optimal energy performance and life expectancy of up to 60 years.