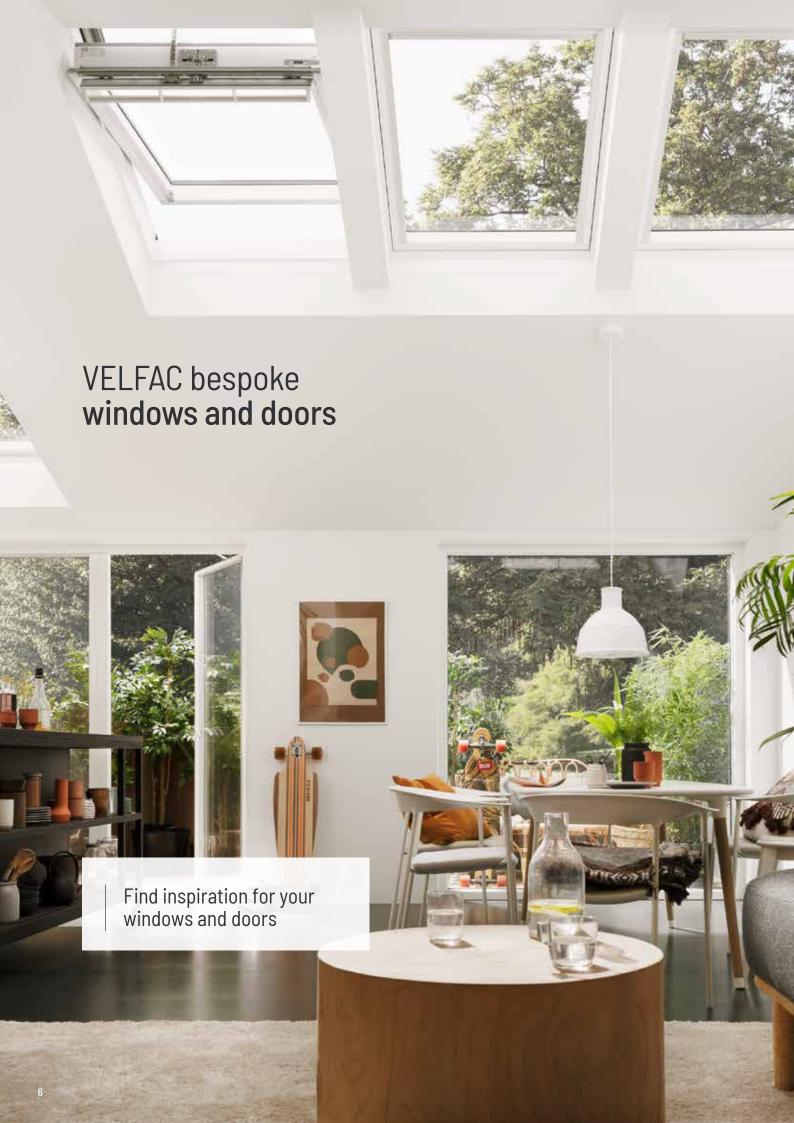

#### Choose your own window features

All VELFAC windows and doors are tailor made. You can specify size and shape, mix and match hundreds of frame colours, and choose from a variety of handle functions and surface finishes. Choose between click vents or fully concealed electric openers to let in fresh air.

All VELFAC windows and doors are tailor made so they can be designed to meet your tastes and needs thanks to our bespoke service. Our team of experts is dedicated to meeting all requirements and will offer you the help and advice needed to create a beautiful and stylish property.