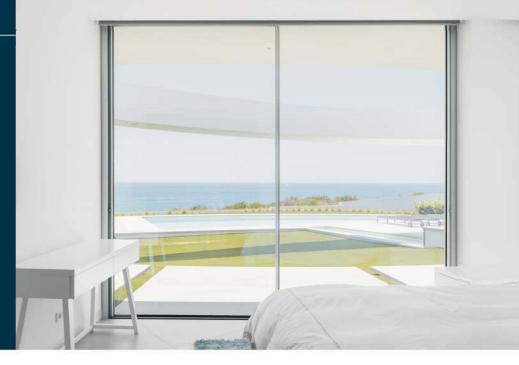

# **Visiline 2 Slimline Sliding Door**

An avant-garde design of a thermally broken sliding system that permits maximum luminosity with the minimum amount of seen aluminium profile section. An elegance in design that looks to cover great light spaces with minimum frame fragments from 8% of the total surface. It shows seen centre junction sections of only 20 mm, in the lateral junction at 50 mm and the top/ bottom junctions at 50 mm.