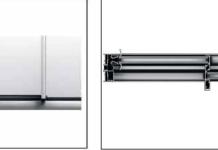

# **Visiline 2 Slimline Sliding Door**

An avant-garde design of a thermally broken sliding system that permits maximum luminosity with the minimum amount of seen aluminium profile section. An elegance in design that looks to cover great light spaces with minimum frame fragments from 8% of the total surface. It shows seen centre junction sections of only 20 mm, in the lateral junction at 50 mm and the top/ bottom junctions at 50 mm.

Manufactured in the UK.

Possibility of sash meetings at a 90° corner without a mullion.

In its monochannel version, comprising of fixed and sash, the hidden rail is found in the fixed area.

It incorporates the new type of **GALANDAGE** that is designed to allow the possibility of an integral opening in the space to completely conceal the sashes in the building curtain wall chamber. In this way a 100% opening surface can be achieved.

This **GALANDAGE** option is made up of a single and dual channel rail which allows for a single or double sash concealed balcony doors.

This presents a new type of frame for 1, 2 or 3 rails that allows the incorporation of a stainless steel rail that affords increased sliding smoothness, an increase in loading support for the bearings (up to 600 kg/sash) and increased durability.

## Sections

Frame 150mm 2 rails 225mm 3 rails Mullion 20mm