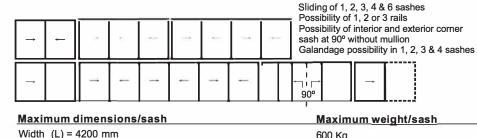

Manufactured in the UK.

Possibility of sash meetings at a 90° corner without a mullion.

In its monochannel version, comprising of fixed and sash, the hidden rail is found in the fixed area.

It incorporates the new type of **GALANDAGE** that is designed to allow the possibility of an integral opening in the space to completely conceal the sashes in the building curtain wall chamber. In this way a 100% opening surface can be achieved.

This **GALANDAGE** option is made up of a single and dual channel rail which allows for a single or double sash concealed balcony doors.

This presents a new type of frame for 1, 2 or 3 rails that allows the incorporation of a stainless steel rail that affords increased sliding smoothness, an increase in loading support for the bearings (up to 600 kg/sash) and increased durability.

### **Opening possibilities**

# Height (H) = 3200 mm

600 Kg

Consult maximum weight and dimensions according to typologies