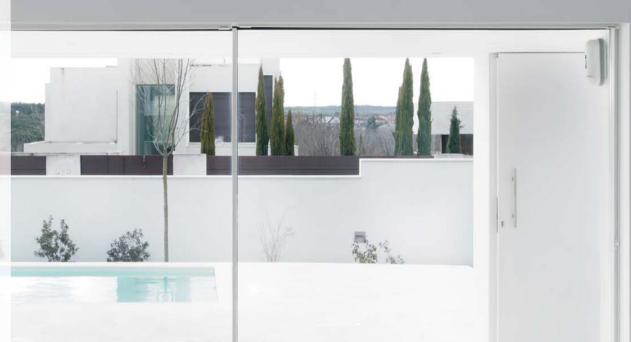

# **Visiline 2 Slimline Sliding Door**

An avant-garde design of a thermally broken sliding system that permits maximum luminosity with the minimum amount of seen aluminium profile section. An elegance in design that looks to cover great light spaces with minimum frame fragments from 8% of the total surface. It shows seen centre junction sections of only 20 mm, in the lateral junction at 50 mm and the top/ bottom junctions at 50 mm.

Manufactured in the UK.

Possibility of sash meetings at a 90° corner without a mullion.

In its monochannel version, comprising of fixed and sash, the hidden rail is found in the fixed area.

It incorporates the new type of **GALANDAGE** that is designed to allow the possibility of an integral opening in the space to completely conceal the sashes in the building curtain wall chamber. In this way a 100% opening surface can be achieved.

This **GALANDAGE** option is made up of a single and dual channel rail which allows for a single or double sash concealed balcony doors.

This presents a new type of frame for 1, 2 or 3 rails that allows the incorporation of a stainless steel rail that affords increased sliding smoothness, an increase in loading support for the bearings (up to 600 kg/sash) and increased durability.