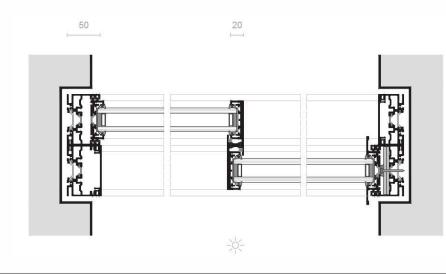

ncreased durability.

A system with traditional fitting procedures with perimetral frame and sashes that allows the sash to be dismantled in case of glass breakage, damage to the aluminium profile etc. It incorporates an electric shootbolt lock.



## Visiline 2 Slimline Sliding Door

## Transmittance

Uw from 1,2 (W/m<sup>2</sup>K) Please consult typology, dimensions and glass

#### Acoustic insulation

Maximum glazing: 52 mm Maximum acoustic insulation Rw = 41 dBA

#### Categories achieved at test centre

Air permeability (EN 12207): Class 4

Water tightness (EN 12208): Class 7A

Wind resistance (EN 12210): Class C5 Reference test 1,23 x 1,55 m. 1 sash + 1 fixed light

Finishes RAL9005 RAL7016 RAL7021 **Platinum Anodized** 



## Sections

Frame 150mm 2 rails 225mm 3 rails Mullion 20mm







### **Opening possibilities**



# Height (H) = 3200 mm

600 Kg

Consult maximum weight and dimensions according to typologies

# ecoHaus